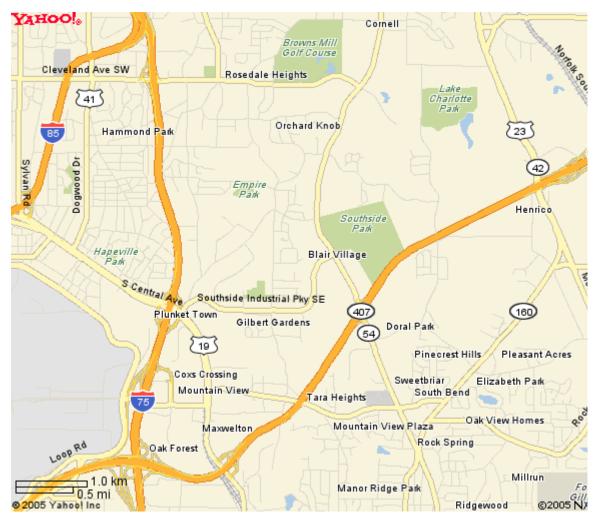

## **Directions to Southside Park - Fulton County**

## Jonesboro Road

## College Park, GA 30354

From the southeast side of I-285 exit at Jonesboro Road and go north, or inside the perimeter. Follow Jonesboro (exit 55) for just under a mile. Southside Park is on the right.

From southeast I-285 North on Jonesboro Road (exit 55) Right into Southside Park

Link to Yahoo => <a href="http://ca.maps.yahoo.com/maps\_result?addr=southside&csz=College+Park+GA++30354&country=us&new=1&name=&gty="http://ca.maps.yahoo.com/maps\_result?addr=southside&csz=College+Park+GA++30354&country=us&new=1&name=&gty=</a>