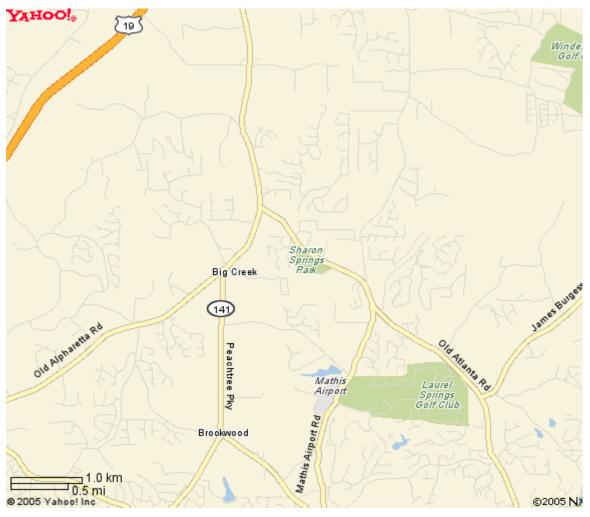

## Directions to Sharon Springs Park - Forsyth County

## 1950 Sharon Road Cumming, GA 30041

From the Northeast side of I-285, take Exit 31 at Peachtree Industrial Boulevard (Hwy. 141) and go north, or outside the perimeter. Peachtree Industrial is a limited access highway, like an expressway. Follow it for about 3.9 miles where you get to a "Y". To the right is Peachtree INDUSTRIAL and to the left is Peachtree PARKWAY. Go to the LEFT onto Peachtree PARKWAY and keep following Hwy. 141. Shortly after the "Y", the road becomes a parkway instead of an expressway. Stay in Hwy. 141, even though the road name changes a few times. In over 14 miles, turn right on Sharon Road. Follow Sharon Road for about 0.6 miles and turn right into Sharon Springs Park.

From northeast side of I-285 North on Peachtree Ind. Pkwy. (Hwy. 141, Exit 31) Left at "Y" onto Peachtree Parkway (Stay on Hwy. 141) Right on Sharon Road Right into Sharon Springs Park

Link to Yahoo => <u>http://maps.yahoo.com/maps\_result?addr=1950+Sharon+Road&csz=Cumming+GA++30041&country=us</u> &new=1&name=&qty=