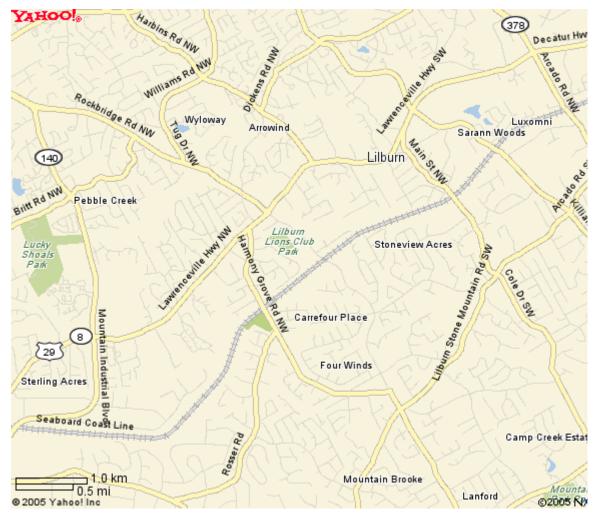

## Directions to Lanford Park - Gwinnett County

## 25 Rockbridge Road Lilburn, GA 30047-6143

From I-285 exit on LaVista Road (Hwy. 236, exit 37) and go east, or outside the perimeter. In about 2.5 miles LaVista Road dead ends into Lawrenceville Highway (Hwy. 29). Turn left on Hwy. 29 and follow it for about 3.5 miles to Rockbridge Road. Turn right on Rockbridge and in about 0.6 miles turn right into Lanford Park. The Park is right after the river and before the railroad tracks.

From I-285

East on LaVista Road (Hwy. 236, exit 37) Left on Lawrenceville Highway. (Hwy. 29) Right on Rockbridge Road Right into Lanford Park

Link to Yahoo => <u>http://maps.yahoo.com/maps\_result?addr=25+Rockbridge+Road&csz=Lilburn+GA++30047-6143&country=us&new=1&name=&qty=</u>