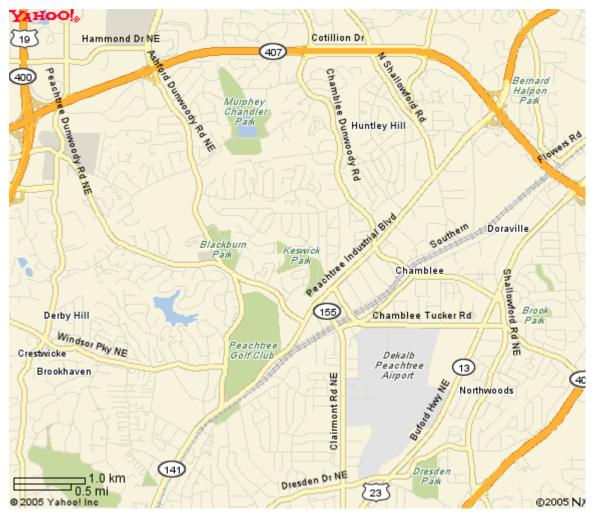

## Chamblee, GA 30341

From the north side of I-285 exit at Peachtree Industrial Boulevard (Hwy. 141 - Exit 31) and go south, or inside the perimeter. In about 2.6 miles turn right on Johnson Ferry Road. Follow Johnson Ferry for 0.3 miles then turn right on Keswick Drive. In about 0.4 miles turn right into Keswick Park.

From north side of I-285
South on Peachtree Industrial Boulevard (Hwy. 141 - Exit 31)
Right on Johnson Ferry
Right on Keswick Drive
Right into Keswick Park

## - OR -

From the north side of I-285 exit Ashford-Dunwoody Road (exit 29) and go south, or inside the perimeter. In about 2.0 miles you'll come to a "Y". Veer left on Johnson Ferry Road. In about 0.5 miles turn left on Keswick Drive. In about 0.2 miles turn right into Keswick Park.

Link to Yahoo => <a href="http://maps.yahoo.com/maps\_result?addr=Keswick+Drive&csz=Chamblee+GA++30341&country=us&new">http://maps.yahoo.com/maps\_result?addr=Keswick+Drive&csz=Chamblee+GA++30341&country=us&new</a> = 1&name=&gty=