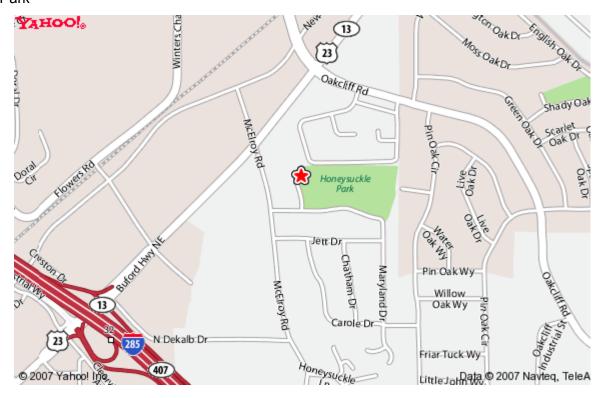

## **Directions to Honeysuckle Park - DeKalb County**

## 3037 Pleasant Valley Drive Doraville, GA 30340-2419

From the northeast side of I-285 go north, or outside the perimeter, on Buford Highway (exit 32). Follow Buford for about 0.6 miles and turn right on McElroy Road. Follow McElroy less than 0.2 miles and turn left on Pleasant Valley Drive. The Park is on the left.

From I-285 North on Buford Highway (exit 32) Right on McElroy Left on Pleasant Valley Drive Left into Park

Link to Yahoo => <a href="http://maps.yahoo.com/-mvt=m&q1=3990-3999%20Pleasant%20Trail,%20doraville,%20ga%2030340&trf=0&lon=-84.264386&lat=33.90702&mag=3">http://maps.yahoo.com/-mvt=m&q1=3990-3999%20Pleasant%20Trail,%20doraville,%20ga%2030340&trf=0&lon=-84.264386&lat=33.90702&mag=3">http://maps.yahoo.com/-mvt=m&q1=3990-3999%20Pleasant%20Trail,%20doraville,%20ga%2030340&trf=0&lon=-84.264386&lat=33.90702&mag=3">http://maps.yahoo.com/-mvt=m&q1=3990-3999%20Pleasant%20Trail,%20doraville,%20ga%2030340&trf=0&lon=-84.264386&lat=33.90702&mag=3">http://maps.yahoo.com/-mvt=m&q1=3990-3999%20Pleasant%20Trail,%20doraville,%20ga%2030340&trf=0&lon=-84.264386&lat=33.90702&mag=3">http://maps.yahoo.com/-mvt=m&q1=3990-3999%20Pleasant%20Trail,%20doraville,%20ga%2030340&trf=0&lon=-84.264386&lat=33.90702&mag=3">http://maps.yahoo.com/-mvt=m&q1=3990-3999%20Pleasant%20Trail,%20doraville,%20ga%2030340&trf=0&lon=-84.264386&lat=33.90702&mag=3">http://maps.yahoo.com/-mvt=m&q1=3990-3999%20Pleasant%20Trail,%20doraville,%20ga%2030340&trf=0&lon=-84.264386&lat=33.90702&mag=3">http://maps.yahoo.com/-mvt=m&q1=3990-3999%20Pleasant%20Trail,%20doraville,%20ga%2030340&trf=0&lon=-84.264386&lat=33.90702&mag=3">http://maps.yahoo.com/-mvt=m&q1=3990-3999%20Pleasant%20Trail,%20doraville,%20ga%2030340&trf=0&lon=-84.264386&lat=33.90702&mag=3">http://maps.yahoo.com/-mvt=m&q1=3990-3999%20Pleasant%20Trail,%20doraville,%20doraville,%20doraville,%20doraville,%20doraville,%20doraville,%20doraville,%20doraville,%20doraville,%20doraville,%20doraville,%20doraville,%20doraville,%20doraville,%20doraville,%20doraville,%20doraville,%20doraville,%20doraville,%20doraville,%20doraville,%20doraville,%20doraville,%20doraville,%20doraville,%20doraville,%20doraville,%20doraville,%20doraville,%20doraville,%20doraville,%20doraville,%20doraville,%20doraville,%20doraville,%20doraville,%20doraville,%20doraville,%20doraville,%20doraville,%20doraville,%20doraville,%20doraville,%20doraville,%20doraville,%20doraville,%20doraville,%20doraville,%20doraville,%20doraville,%20doraville,%20dor