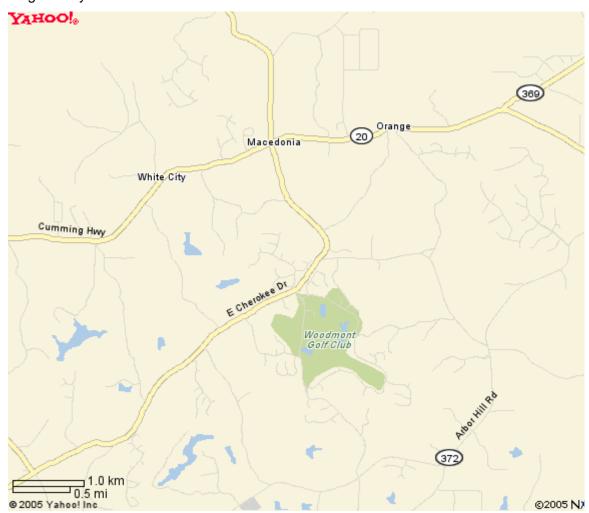

## <u>Directions to Dwight Terry Park at Pine Bluff - Cherokee County</u>

## 13395 East Cherokee Drive Canton, GA 30115

From I-285, go north on I-75 and take I-575 north when it splits off. Follow I-575 and exit at Highway 20 (Exit 19). The exit ramp loops around, so turn left, or east on Hwy. 20 towards Cumming. Follow Highway 20 for about 6.3 miles and turn right on East Cherokee Drive. Follow East Cherokee for less than 0.1 miles and turn right into Dwight Terry Park at Pine Bluff.

From I-285
North on I-75
North on I-575
Left, or east on Highway 20 (Exit 19)
Left on Ball Ground Highway
Right on East Cherokee Drive
Right into Dwight Terry Park at Pine Bluff

Link to Yahoo => <a href="http://maps.yahoo.com/maps">http://maps.yahoo.com/maps</a> result?addr=13395+East+Cherokee+Drive&csz=Canton+GA++30115&count ry=us&new=1&name=&gty=